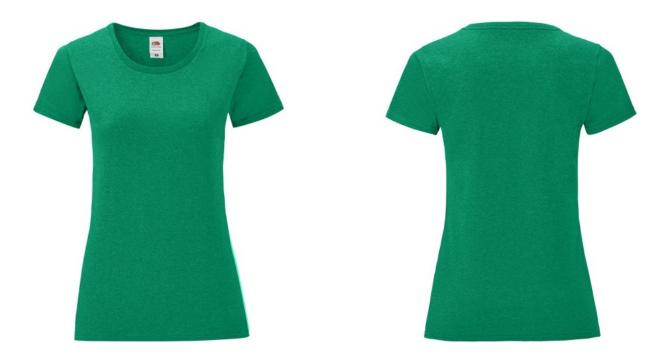

### **Basic informations**

Size: S Color: Retro mottled green

### Specification

Fruit of the Loom, LADIES ICONIC 150T, women's cotton T-shirt, white. T-shirt made from 52% cotton 48% polyester. T-shirt 150gm / m2. Regular size T-shirt with modern cut, normal collar. Modern design. Branded T-shirt. Branding Type: DTG, screen printing. In pack: 72 Piece